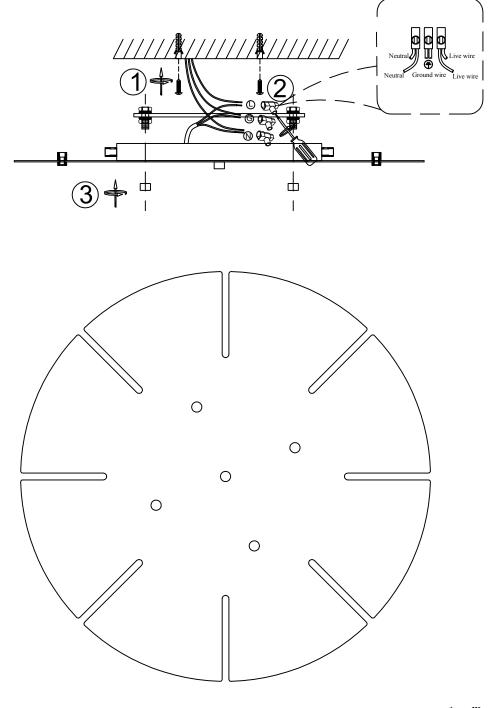

- 1. Wall anohor
- 2. Terminal
- 3. Screw

Product coding: Потолочная база D600-8 GOLD