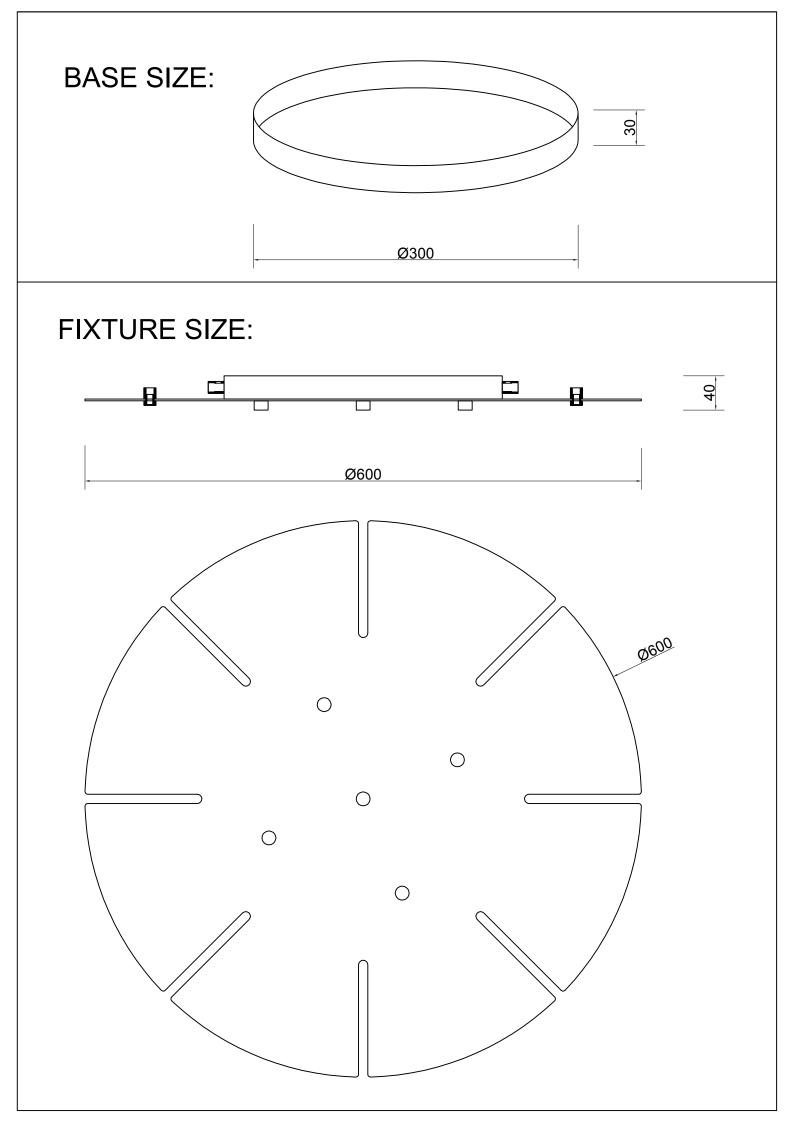

- 1. Wall anohor
- 2. Terminal
- 3. Screw

Product coding: Потолочная база D600-8 GOLD